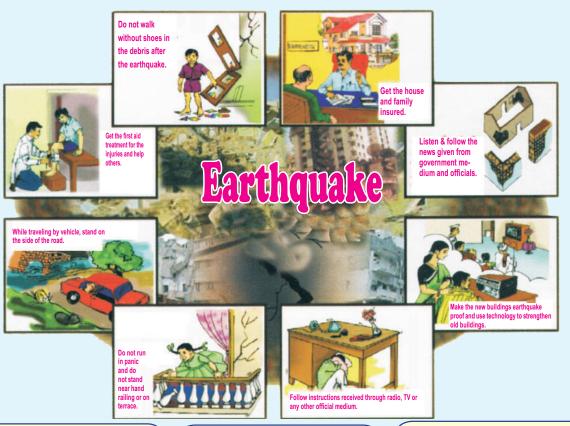

Flood, Drought, Cloud, Burst, Dam Burst, Excessive rains etc.

Water related

**Epidemic** 

Water borne

Seismic

Accidents of Vehicles, Trains, Earthquake, Tsunamis, Avalanches, Aircraft, Ship etc. Land slides, Mud-slides, Volcanic