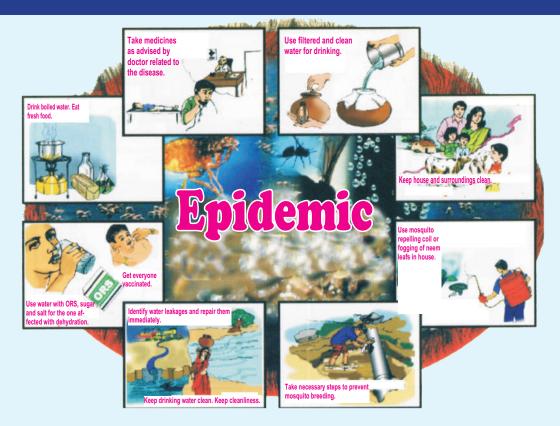

Due to flood in 1998, 23 villages and population of 14.50 lakh residing in 245.59 sq.km areas were adversely affected. Out of these Rander, Katargam and Umra areas of the city were worst affected. In the year 1998, release of 7 lakh cusecs of water, highest flood level of 11.40 meters (101.30 feet) was recorded at Hope Bridge on the river Tapi. Due to release of 3.25 lakhs cusecs of water, highest level of 8.20 meters (91.94 feet) was recorded at Hope Bridge of the river Tapi in the year 2002.