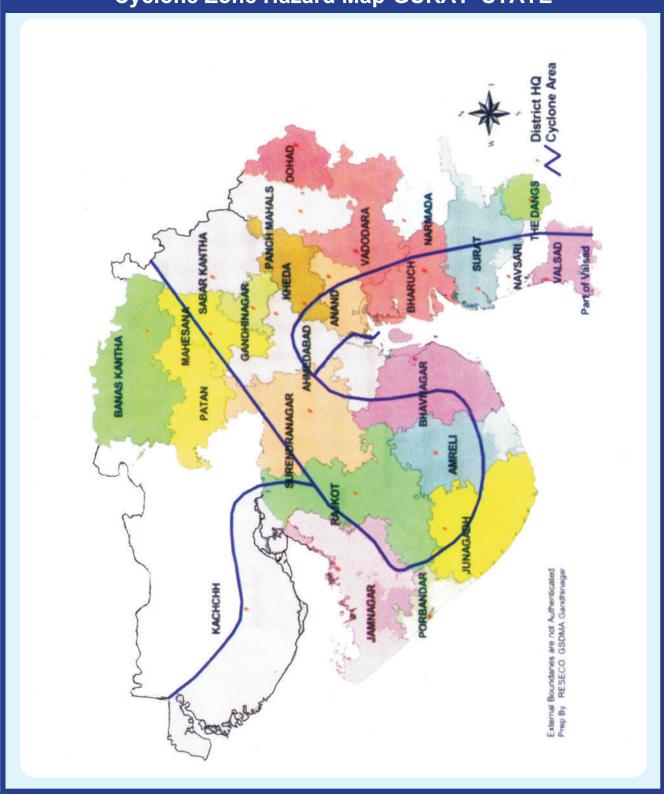

### Flood of August 2006 (6-8-06 to 11-8-06):

Owing to the inflow of water from the catchment area in the Ukai dam in August-2006, water was discharged on large scale from the dam which was comparatively more than the inflow of water discharged in previous years. Actually, there was a release of 6.0 to 7.50 lakh cusecs of water continuously for 13 hours and 8.0 to 9.5 lakh cusecs of water continuously for 42 hours 128 s.q.kms area of the city out of 326 s.q.kms had the impact of flood.