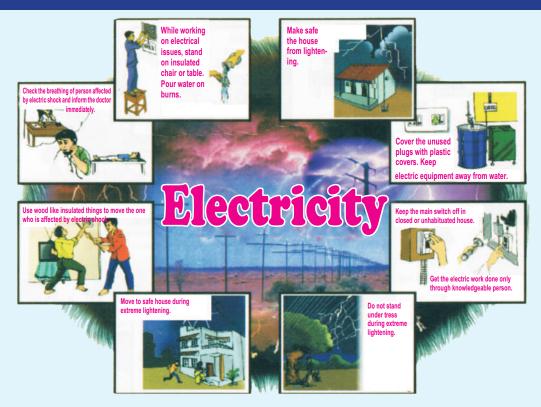

Due to flood in 1998, 23 villages and population of 14.50 lakh residing in 245.59 sq.km areas were adversely affected. Out of these Rander, Katargam and Umra areas of the city were worst affected. In the year 1998, release of 7 lakh cusecs of water, highest flood level of 11.40 meters (101.30 feet) was recorded at Hope Bridge on the river Tapi. Due to release of 3.25 lakhs cusecs of water, highest level of 8.20 meters (91.94 feet) was recorded at Hope Bridge of the river Tapi in the year 2002.