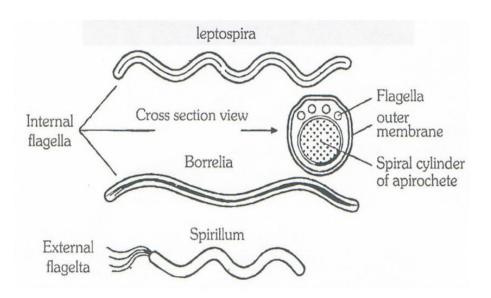

ria entering the blood. From 6th day onwards they start entering the kidney, liver, lungs etc. So if immediate treatment is taken, they can be destroyed in blood itself and damage to kidney etc can be stopped.

# Public Awareness to Prevent Leptospirosis

- Serious patients should be taken to centres of treatment in time.
- > Early detection & treatment.
- > Immediate information to the Health department should be provided about such cases.
- To be helpful in destroying Roadents, the information about the sickness of cattle should be instantly done & timely treatment is done.
- Only necessary persons should be involved in farming or animal husbandry.
- Self protection should be done while doing farming or animal care works.
- > Full cooperation should be provided to the health employees.



# DISASTER MANAGEMENT AND PREPAREDNESS PLAN CONTROL OF THE PROPERTY OF THE PROPERTY OF THE PROPERTY OF THE PROPERTY OF THE PROPERTY OF THE PROPERTY OF THE PROPERTY OF THE PROPERTY OF THE PROPERTY OF THE PROPERTY OF THE PROPERTY OF THE PROPERTY OF THE PROPERTY OF THE PROPERTY OF THE PROPERTY OF THE PROPERTY OF THE PROPERTY OF THE PROPERTY OF THE PROPERTY OF THE PROPERTY OF THE PROPERTY OF THE PROPERTY OF THE PROPERTY OF THE PROPERTY OF THE PROPERTY OF THE PROPERTY OF THE PROPERTY OF THE PROPERTY OF THE PROPERTY OF THE PROPERTY OF THE PROPERTY OF THE PROPERTY OF THE PROPERTY OF THE PROPERTY OF THE PROPERTY OF THE PROPERTY OF THE PROPERTY OF THE PROPERTY OF THE PROPERTY OF THE PROPERTY OF THE PROPERTY OF THE PROPERTY OF THE PROPERTY OF THE PROPERTY OF THE PROPERTY OF THE PROPERTY OF THE PRO