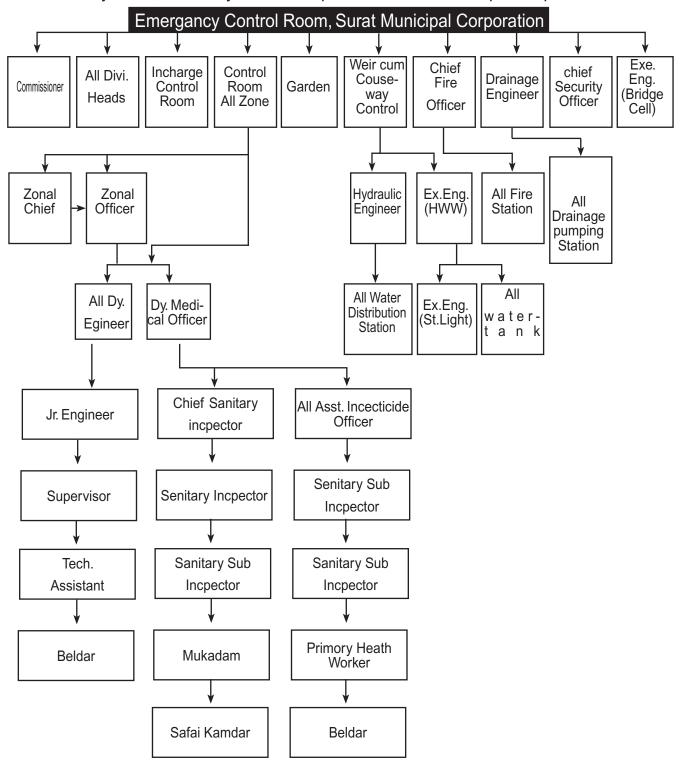

# Chapter:2

Arrengaments mode by the Surat Municipal Corporation in evant of emergency due to Havy Rains, Flood, Cyclone and epidamies. Surat Municipal Corporation.