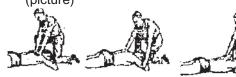

| 1 | At 10.00 am for information of 7.5 meters (89.42 ft.) level |
|---|-------------------------------------------------------------|
| 2 | At 10.05 am for information of 8.5 meters (92.71 ft.) level |
| 3 | At 10.10 am for information of 9.5 meters (96.00 ft.) level |