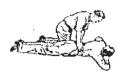

| 1 | At 10.00 am for information of 7.5 meters (89.42 ft.) level |
|---|-------------------------------------------------------------|
| 2 | At 10.05 am for information of 8.5 meters (92.71 ft.) level |
| 3 | At 10.10 am for information of 9.5 meters (96.00 ft.) level |