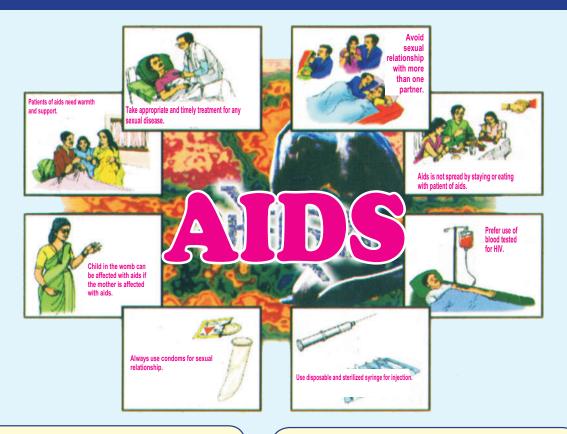

s on paper. Keep that paper in car.
- Also include details regarding blood group in the paper.
- · Always keep seat belt fasten while driving.
- Drive in proper lane and do not drive on wrong side.

- Keep driving license with you. Drive within specified and controlled speed.
- Take proper care before crossing railway tracks.
- In case of accident, try to keep stable mental situation and call or inform police and ambulance.
- Take the one injured out of the vehicle and give him/her first aid treatment immediately.
- Make sure people do not gather at the location of accident.
- Make necessary arrangement for the safety of goods at the spot of location.
- If any inflammable items are spread then take necessary steps that it does not catch fire and try to keep people away from location.







#### **Advance care**

- · Always use condoms for sexual relationship.
- · Use disposable and sterilized syringe for injection.
- Avoid sexual relationship with more than one partner.
- Take appropriate and timely treatment for any sexual disease.
- If there are wounds or scratches on hand, cover them with plastic.
- For aids prevention is the only cure.
- The diagnosis of aids is done through two different ELISA tests.
- For free information and help related to aids in city of Ahmedabad, Vadodara, Surat and Rajkot, dial 1097.

#### **Correct Information**

- Aids is not spread by staying or eating with patient of aids
- Aids is not spread by using the toilet used by patient of aids.
- · Aids is not spread by shaking hands with others.
- · Aids infection is not spread by donating blood.