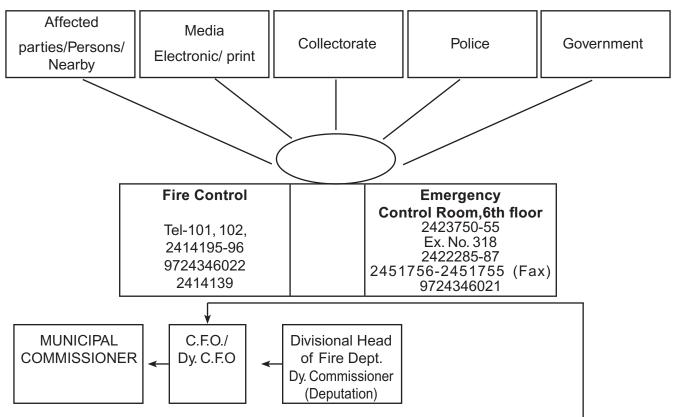

### **INSTRUCTIONS TO BE PASSED**

- C.F.O. will pass instructions to
  - Dy. C.F.O., & D.O. (a)
  - All I/C Officers of the Fire Stations and will order them to take turn out immediately looking to the situation.
- Inform Hydraulic Engineer for Constant Supply of Water for fire fighting . He may inform to the filling station for the said purpose.
- Concerned Zonal officer for deployment of heavy machineries like Dozer, excavators and unskilled staff. if feels necessary.
- Inform NGOs for assistance
- Inform near by industries for providing machineries & manpower.
- Inform police dept. to maintain Low & order at the incident site.

NOTE:In case of large scale disaster either Commissioner or Dy.Commissioner (Deputation) will command & control over the situation.