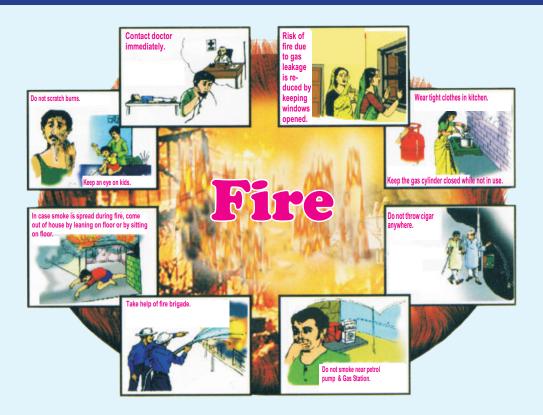

Due to flood in 1998, 23 villages and population of 14.50 lakh residing in 245.59 sq.km areas were adversely affected. Out of these Rander, Katargam and Umra areas of the city were worst affected. In the year 1998, release of 7 lakh cusecs of water, highest flood level of 11.40 meters (101.30 feet) was recorded at Hope Bridge on the river Tapi. Due to release of 3.25 lakhs cusecs of water, highest level of 8.20 meters (91.94 feet) was recorded at Hope Bridge of the river Tapi in the year 2002.