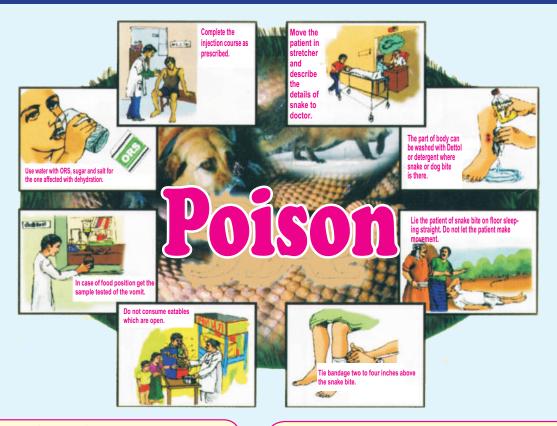

done through two different ELISA tests.
- For free information and help related to aids in city of Ahmedabad, Vadodara, Surat and Rajkot, dial 1097.

#### **Correct Information**

- Aids is not spread by staying or eating with patient of aids
- Aids is not spread by using the toilet used by patient of aids.
- · Aids is not spread by shaking hands with others.
- · Aids infection is not spread by donating blood.
- Aids infection is not spread by mosquito bite.
- Aids is not spread by living a normal life with patient of aids.
- Aids is not spread by using food vessels used by patients of aids.
- · Patients of aids need warmth and support.
- Patient of aids should contact voluntary counselling and testing center, Civil Hospital, Ahmedabad operated by Gujarat State Aids Control Society.







#### **TABLE POINTS**

- Snakebite
- Not every snakes are poisonous, so do not be scared after getting a snake bite.
- Do not make movements. Sleep upfront so that blood circulation is reduced.
- Tie bandages two to four inches above the snakebite on body.
- Do not cut or scratch the area on body where snakebite is there.
- If the body is feels to be getting colder, use blanket to cover the body.
- If required, give artificial breathing to the patient.
- Do not apply ice or do not apply current on the wounds of snakebite.
- Move the patient in stretcher and describe the details of snake to doctor.
- · In case of dog bite,

- In case of dog bite, clean the wounds with detergent or Dettol.
- Complete the course of injection as prescribed by the doctor.
- Food Poison
- Do not eat trite food