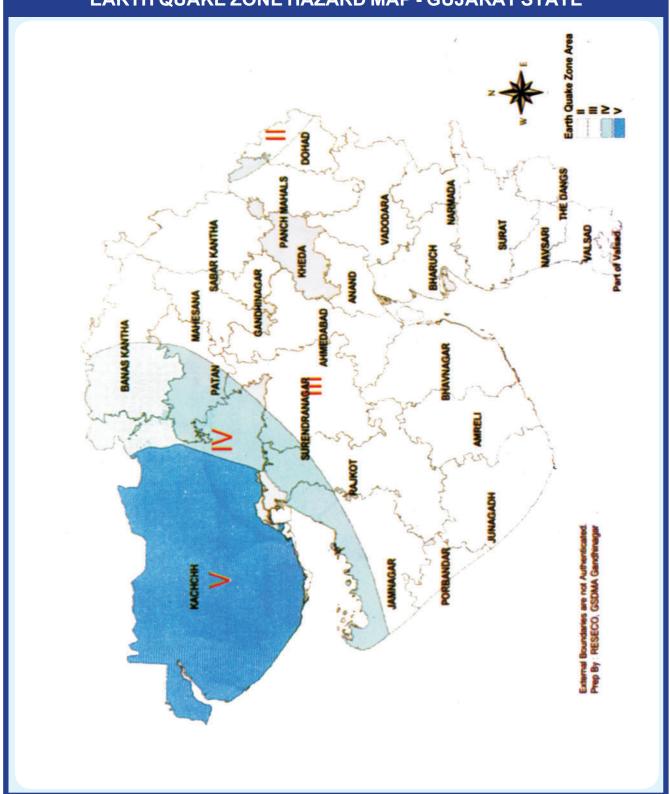

### Details of flood in river Tapi.

The lower area of the Tapi river basin is frequently affected by floods & generally it is seen that there is a possibility of flood at an interval of four years. Surat city had suffered from 10 (ten) heavy floods in 19th century (1801-1900) and 19 (nineteen) heavy floods in 20th century (1901-2000). These floods have taken a heavy toll of life and property.