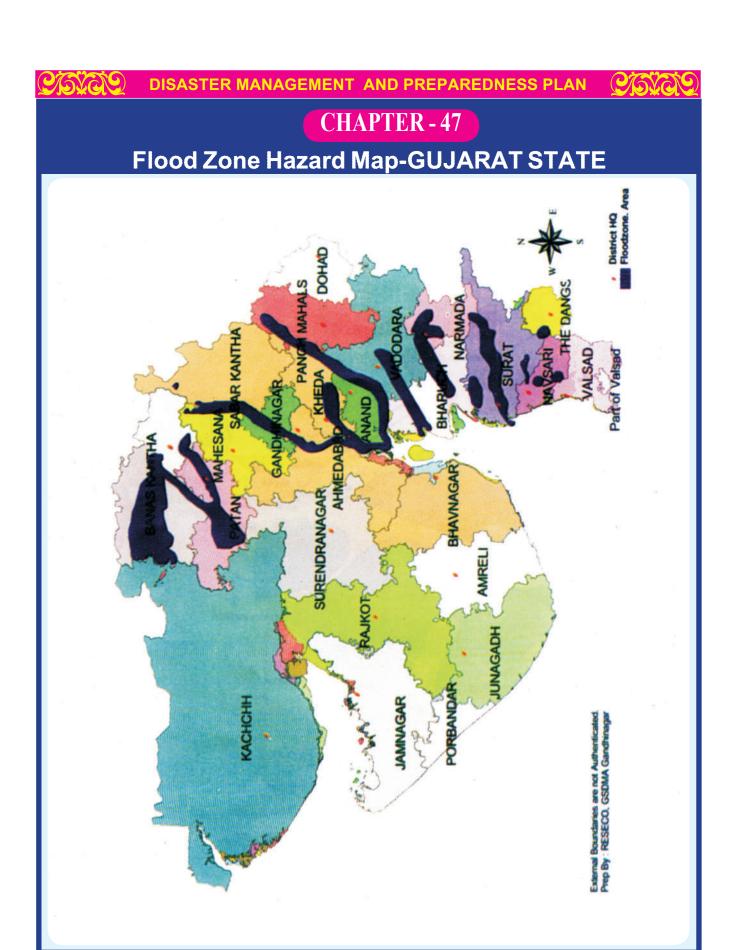

### The details of floods in river Tapi between 1876 and 2014 AD

| Sr.<br>No. | Year | Date / month          | Highest level at Nehru<br>Bridge (Danger level 9.50 | Highest level of Kakrapar weir (Dan- | Discharge from<br>Kakrapar wier (in |
|------------|------|-----------------------|-----------------------------------------------------|--------------------------------------|-------------------------------------|
| 4          | 4070 | 000 A 1 50 0          | meters)                                             | ger level 176 feet.)                 | lakh of cusecs)                     |
| 1          | 1876 | 29th Aug. to 5th Sep. | 09.6 ft.                                            | -                                    | 07.25                               |
| 2          | 1882 | 12th Sep.             | 97.00 ft.                                           | -                                    | 07.40                               |
| 3          | 1883 | 31st July             | 100.10 ft.                                          | -                                    | 10.05                               |
| 4          | 1884 | 9th Sep.              | 98.30 ft.                                           | -                                    | 08.46                               |
| 5          | 1894 | 22and July            | 97.75 ft.                                           | -                                    | 08.01                               |
| 6          | 1914 | 15th Sep              | 97.00 ft.                                           | -                                    | 07.40                               |
| 7          | 1930 | 30th Sep.             | 97.50 ft.                                           | -                                    | 07.40                               |
| 8          | 1933 | 18th Sep.             | 98.00 ft.                                           | -                                    | -                                   |
| 9          | 1937 | 10th Sep.             | 96.00 ft.                                           | -                                    | 07.09                               |
| 10         | 1942 | 6th Aug.              | 98.50 ft.                                           | -                                    | 08.60                               |
| 11         | 1944 | 18th to 24 Aug.       | 101.00 ft.                                          | -                                    | 11.84                               |
| 12         | 1945 | 24th Aug.             | 101.25 ft.                                          | -                                    | 10.24                               |
| 13         | 1949 | 17th Sep.             | 98.25 ft.                                           | -                                    | 08.42                               |
| 14         | 1954 | -                     | 96.50 ft.                                           | 172.80 ft.                           | 07.04                               |
| 15         | 1958 | 2and Sep.             | 97.00 ft.                                           | 173.00 ft                            | 07.40                               |
| 16         | 1959 | 17th Sep.             | 101.75 ft.                                          | 179.20 ft.                           | 12.94                               |
| 17         | 1968 | 6th Aug.              | 103.50 ft.                                          | 187.50 ft.                           | 15.60                               |
| 18         | 1969 | 8th Sep.              | 95.75 ft.                                           | 174.30 ft.                           | 08.56                               |
| 19         | 1970 | 6th Aug.              | 100.00 ft.                                          | 181.00 ft.                           | 13.00                               |
| 20         | 1978 | 31st Aug.             | 08.59 meter                                         | -                                    | -                                   |
| 21         | 1979 | 12th Aug.             | 08.22 meter                                         | -                                    | -                                   |
| 22         | 1990 | 25th Sep.             | 94.20 ft.                                           | 174.80 ft.                           | 03.70                               |
| 23         | 1994 | 8th Sep.              | 10.10 meter(97.64 ft)                               | 175.80 ft.                           | 05.25                               |
| 24         | 1998 | 16th Sep.             | 11.40meter(101.30 ft)                               | 178.90 ft.                           | 06.73                               |
| 25         | 2002 | 7th Sep.              | 08.20 meter(91.94 ft                                | 172.40 ft.                           | 03.25                               |
| 26         | 2003 | 1st Oct.              | 04.40 meter(79.22 ft)                               | 164.20 ft.                           | 00.35                               |
| 27         | 2006 | 9th Aug.              | 12.70 meter(106.52 ft)                              | 182.70 ft.                           | 09.01                               |
| 28         | 2012 | 8th Sept.             | 08.88 meter ( ft)                                   |                                      |                                     |
| 29         | 2013 | 24th Sept.            | 09.60 meter                                         | 175.40 ft.                           | 04.36                               |
| 30         | 2014 | 8th Sept.             | 04.70 meter                                         | 170.00 ft.                           | 02.17                               |