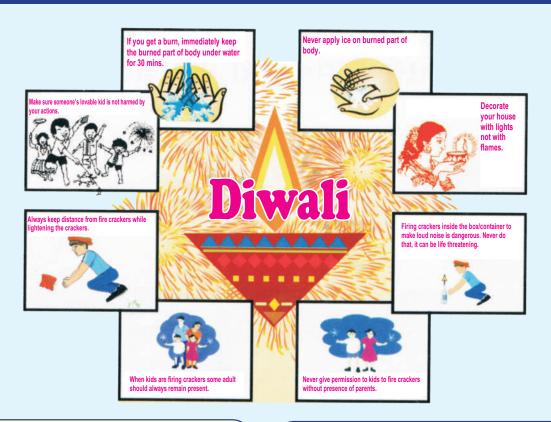

of snakebite.
- Move the patient in stretcher and describe the details of snake to doctor.
- · In case of dog bite,

- In case of dog bite, clean the wounds with detergent or Dettol.
- Complete the course of injection as prescribed by the doctor.
- Food Poison
- Do not eat trite food sold in market.
- · In case of food poison get the sample tested of the vomit.
- In case of food poison, describe the type of food and time of food consumption to doctor.
- Continuously give water with salt and sugar to patient.
- Immediately contact the doctor. If the patient is unconscious, the keep the patient at secure place.
- Check pulse and breathing of patients at every 10 mins.
- Confirm any history related to chronic disease or heart related disease of the patient and inform the same to doctor.







#### **TABLE POINTS**

- · Keep fire crackers at safe place in house.
- Items which can catch fire from Incense sticks or fire lamp, keep them at secure place.
- When fire crackers are bursting, keep windows closed. Also keep bucket of water ready.
- · Do not light crackers inside the house or in lobby.
- Park your vehicles properly on streets so that emergency and fire extinguisher vehicles can pass easily.
- Do not keep items which can catch fire on terrace, shed or in yard or lobby. If such items are there, move them to safe place.
- Take necessary care that fire crackers like rocket, day-out, night-out do not enter in the house.

- Take extra care while firing crackers in slum area.
- Fire wheel crackers and sparkles in the presence of elders.
- Make sure that fire crackers do not ha