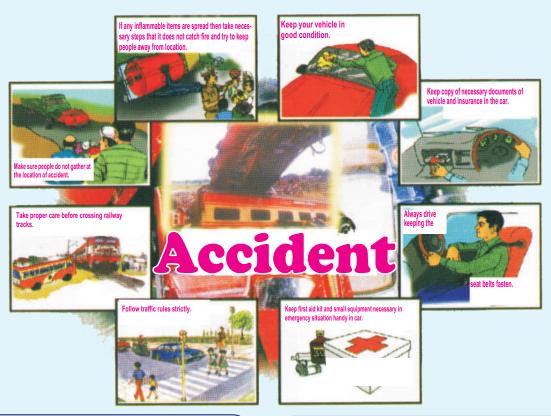

Due to flood in 1998, 23 villages and population of 14.50 lakh residing in 245.59 sq.km areas were adversely affected. Out of these Rander, Katargam and Umra areas of the city were worst affected. In the year 1998, release of 7 lakh cusecs of water, highest flood level of 11.40 meters (101.30 feet) was recorded at Hope Bridge on the river Tapi. Due to release of 3.25 lakhs cusecs of water, highest level of 8.20 meters (91.94 feet) was recorded at Hope Bridge of the river Tapi in the year 2002.