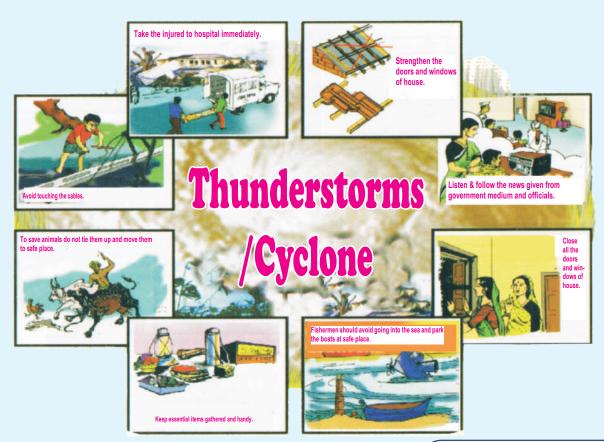

# The Outline for transmission of the warning and the dangers of cyclone by cyclone danger & warning Transmission set up.

|                  | ing bulletin noissued b                 | -                 | eather forecast of                      |
|------------------|-----------------------------------------|-------------------|-----------------------------------------|
| According        | g to Indian std. time at                | hours on          | date a cyclone will be blowing          |
| from             | (Place) up to a distance of             | kms in            | direction. It is likely to be           |
| more acute in    | ndistrict and from                      | day               | dates time there is a possibility       |
| of occasiona     | al downfall of heavy to very heavy rain | s. Fromd          | aydate / time. Stormy wind              |
| is likely to blo | ow up to speed ofkm per                 | hour on the coast | al areas of the sea of these districts. |
| The fisherma     | an of these coastal areas are advised   | not go to sea.    |                                         |

# **Terminologis for Tropical Cyclone**

The classification adopted by India Meterollogical Department to classify such disturbances is based on maximum strength of sustained wind in the circulation.

| Type of Disurbance          | Associated wind speed |  |
|-----------------------------|-----------------------|--|
| Low Pressure area           | Less than 17 Kts.     |  |
| Depression                  | 17-27 kts.            |  |
| Deep Depression             | 28-33 kts.            |  |
| Cyclonic Storm              | 34-47 kts.            |  |
| Sever Cyclonic Storm        | 48-63 kts.            |  |
| Very severe Cyclonic Storem | 64-119 kts. kts.      |  |
| Super Cyclonic Storm        | 120 kts. and above    |  |

(1 knot = 1.85 kmph)

| Expected Wind Speed | Expected damage                                       |  |
|---------------------|-------------------------------------------------------|--|
| 60-90 kmph          | Tree branchde broken off, some damage to              |  |
|                     | kachchaa house.                                       |  |
| 90-120 kmph         | Tree uprooted, pucca houses damaged, communica-       |  |
|                     | tion distrupted.                                      |  |
| More than 120 kmph  | Big tree uprooted, Winderspread damage to houses      |  |
|                     | and installation. Total distruption of communication. |  |