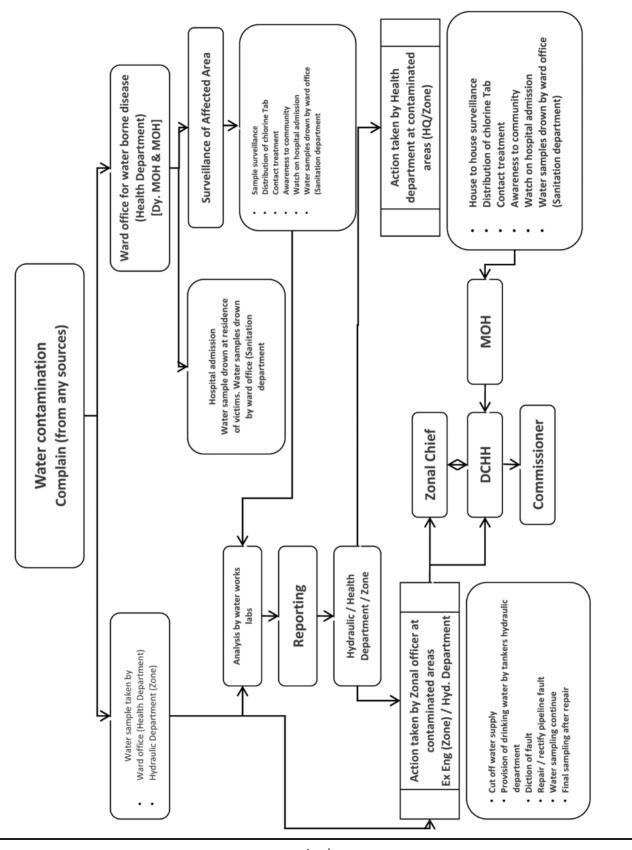

action as necessary.

### C. Water Quality Monitoring

- 1. When the Complaint of contaminated water is received, Surveillance department should carry out the work in that area & chlorine Tablets should be Distributed.
- 2. Sample of the contaminated water should be taken for the lab testing from the complaining Area by Health Sanitation wards.
- 3. The complaint of contaminated water & leakage pipes should be checked by concerned department & try to solve that problem immediately.
- 4. For the awareness of the contaminated water necessary publicity should be done.
- 5. Any case of water borne & related disease observed in nearby area of urban health centre and private hospital

# COVOS DISASTER MANAGEMENT AND PREPAREDNESS PLAN



whatever action taken should be reported to head quarter.



# **CENTRO**

# DISASTER MANAGEMENT AND PREPAREDNESS PLAN



# Section-2

# Market / Slaughter House Section:

Additional Market Superintendent will have to do the following activities.

- 1. Regular inspection & General supritendence on municipal Abattoirs including management and control, daily clening, disinfection and timely disposal of offal/ slaughter house waste.
- To carry out drive against stray cattle menace causing impairment of vehicular and pedestrian traffic in jurisdiction of the Surat Municipal Corporation through cattle nuisance control cell (CNCC) so as to control cattle owners for keeping their animals stray.
- 3. Handing over ownerless cattle of municipal cattle pond to the registered panjrapoles for their lifelong maintenance.
- 4. To provide all logistic assistance