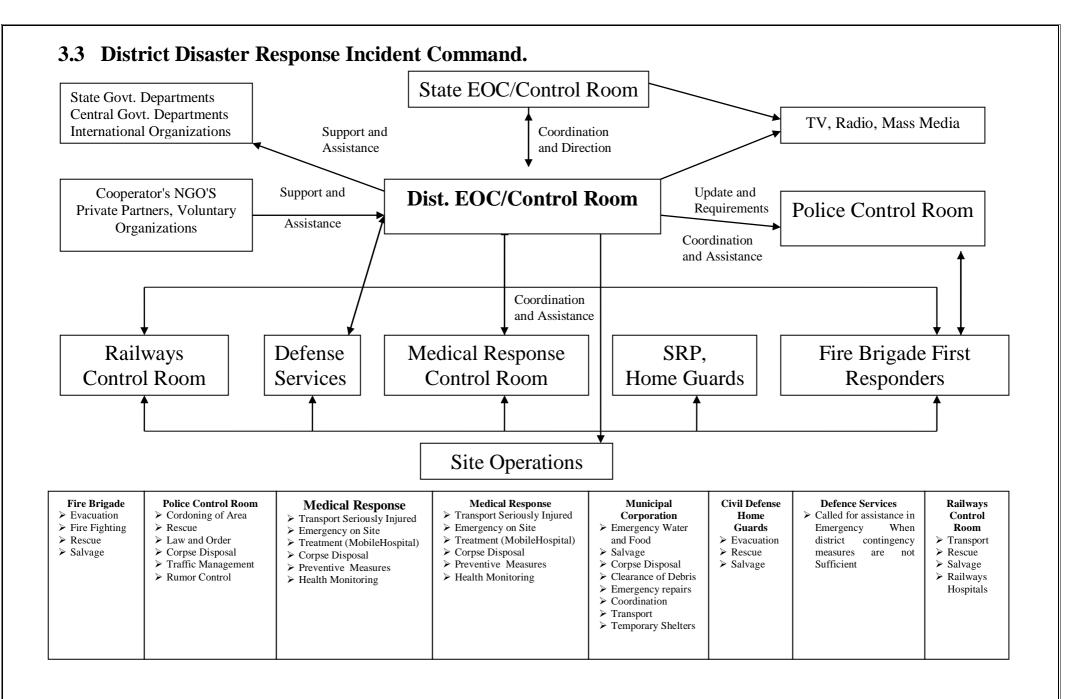

# Introduction

At the time of disaster, a person is between life and death , then every minute is precious. If there is no one to take the victim, it is a communication gap. An effective response to any disaster to reduce losses and facilitate recovery is expected to involve a variety of actors working in a number of sectors. Police , fire and emergency services , health services are the first responders. Disaster related activities such as search and rescue , traffic control , medical care and emergency transportation require adequate communication arrangements and control. Due to communication gap in essential operations, fruitful results cannot be obtained. The role of Emergency Operational Center is vital to maintain consistency in operations.

Before a disaster, the focus is on early warning communication management and assessment of the situation in the field. Communication systems remain vital during a disaster.

They are the central point of all post-disaster communications for impact and recovery operations. These contingency operations are key to bringing people and resources together to deal with emergencies and disasters. There is a framework for handling specific operations related to specific disasters. Policy formulation for post disaster relief deals with matters like operations management , coordination of operations. The operation of the District Emergency Operational Center is essential in 24-hour search and rescue relief operations, restoration and rehabilitation operations.