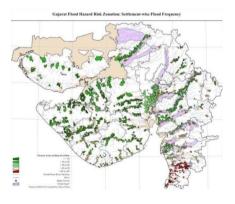

### 1.9 General Information of Rajkot District.

Rajkot district, which is the focal point of Saurashtra's development, has strategic importance from all points of view, historically, socially and economically. Rajkot district is located at 70-20 to 71-40 east longitude and 20-58 to 23-18 north latitude. 11203 km There are 584 villages and 11 taluka panchayats in Rajkot district which has 11 talukas, 6 cities and two uninhabited villages. Rajkot district is bounded by Bhavnagar, a small part of Amreli district in the east, Jamnagar in the west and Morbi and Gulf of Kutch and Desert of Kutch in the north and a small part of Junagadh and Amreli district in the south. The eastern part of the district is hilly. Whereas in the western part, the average rainfall of Bhadar river and its tributaries is 540 to 600 mm. The two main rivers of the district are Bhadar and Aji.

If we look at the various economic activities of Rajkot district, there are 1,510 irrigation ponds in the district. Due to which 68 ponds under indirect irrigation scheme in 30,000 hectares of land are used for three season crops in 48 hectares of land. Canals , borewells , wells , ponds and other minor irrigation llas have water bodies as big as Bhadar , Aji , Nyari which provide irrigation to 137 villages and water supply to 134 villages.