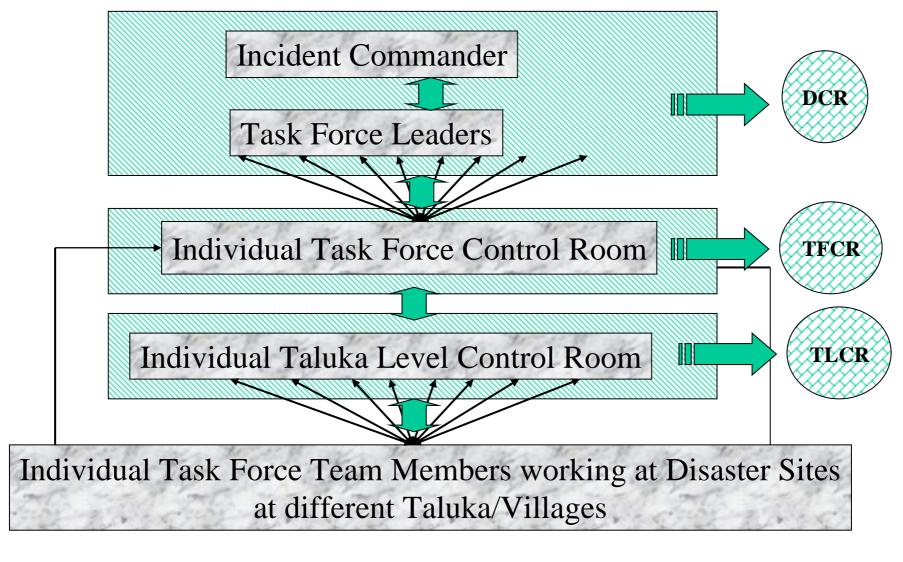

|





#### 3.4 Warning in urban areas.





# **3.6 Communication Flow Chart during Disaster Management.**



72

# 3.7 EMERGENCY ORGANIZATION OF THE DISTRICT CRISIS GROUP (DCG).



# 3.8 EMERGENCY ORGANIZATION OF THE AREA LOCAL CRISIS GROUP (LCG).



# -: Chapter - 4 :-Prevention and Mitigation Measures

To reduce the effects of a disaster, prevention and mitigation activities and nonstructural works can be carried out in the construction and commercial works in the structured works which help in mitigating the risk. Non-structured activities can include public awareness, capacity building, behavioral change, safety regulations and enforcement.

Mitigation functions can be divided into two parts as follows.

1. Structural Works: Construction and engineering physical works on site.

2. Non-structured functions: studies, research, regulations, policies, capacity building etc

In the district disa