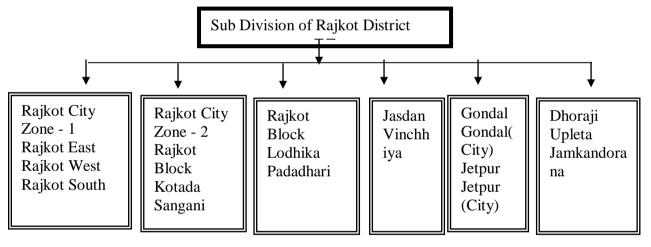

| order | matter                                | Statistical information |  |  |  |
|-------|---------------------------------------|-------------------------|--|--|--|
| Admir | Administrative structure              |                         |  |  |  |
| 1     | District Panchayat                    | 1                       |  |  |  |
| 2     | Talukas of the district               | 11                      |  |  |  |
| 3     | Taluka Panchayats in the district     | 11                      |  |  |  |
| 4     | Municipal Corporation in the district | 1                       |  |  |  |
| 5     | Municipality in the district          | 6                       |  |  |  |
| 6     | Number of villages in the district    | 601                     |  |  |  |
| 7     | Industrial estates in the district    | 13                      |  |  |  |
| 8     | Sub Divisions of the District         | 6                       |  |  |  |