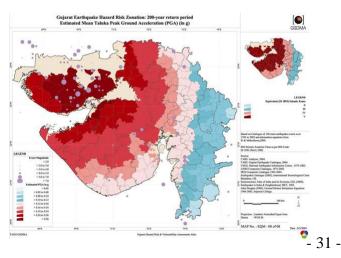

using, unsafe housing of helplessness , environmental helplessness etc. The hazard , risk , helplessness and capacity (HRVC) assessment contains details of resources , pre-preparedness arrangements , communication arrangements , public distribution arrangements , godowns , transport , health , fire stations , storm shelters , besides making emergency sponses effective Voluntary Organizations functioning And there is a list of self-servants.

## Hazard assessment

### **2**.1 Earthquake.

Rajkot district is prone to various natural as well as man-made disasters. Out of 11 taluks, only one taluk of Rajkot district falls in Paddhari earthquake zone 4, while Rajkot, Lodhika, Kotdasangani, Jasdan, Vichinya, Gondal Jamkandorana, Jetpur, Upaleta and Dhoraji taluk falls in earthquake zone three.



On 26th January 2001, an earthquake of magnitude 6.9 was experienced in the state of Gujarat, as a result of which the residents of 417 villages and 417 villages of Rajkot district along with other districts of Gujarat were affected by the earthquake.

| Very High (1X to XD ) | -Rajkot                      |
|-----------------------|------------------------------|
| High (VII to VIID)    | -Gondal, Jetpur              |
| Moderate (VID to VI)  | -Jasdan , Upleta             |
| Take (III to IVD)     | -Dhoraji , Jamkandorana      |
| Very low (I to IID)   | -Consists of Lodhika Taluka. |

### 2.2 Flood

There are 6 main rivers in Rajkot district. 1. Demi , 2. Dodi , 3. Aaji , 4. Bhadar 5. Moj and 6. Nyari There are no major dams in Rajkot district. 30 are located in Minor Dem , which is