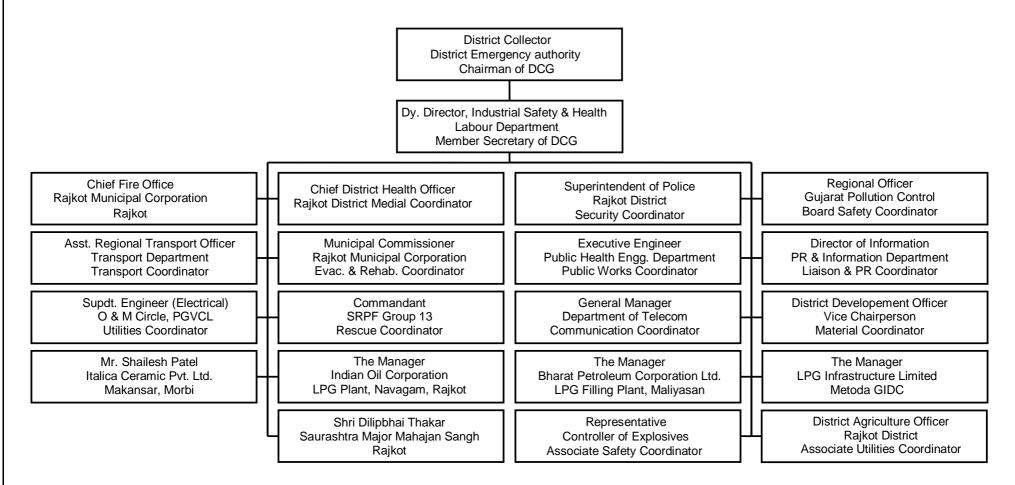

|





#### 3.4 Warning in urban areas.





# **3.6 Communication Flow Chart during Disaster Management.**



72

# 3.7 EMERGENCY ORGANIZATION OF THE DISTRICT CRISIS GROUP (DCG).



# 3.8 EMERGENCY ORGANIZATION OF THE AREA LOCAL CRISIS GROUP (LCG).



# -: Chapter - 4 :-Prevention and Mitigation Measures

To reduce the effects of a disaster, prevention and mitigation activities and nonstructural works can be carried out in the construction and commercial works in the structured works which help in mitigating the risk. Non-structured activities can include public awareness, capacity building, behavioral change, safety regulations and enforcement.

Mitigation functions can be divided into two parts as follows.

1. Structural Works: Construction and engineering physical works on site.

2. Non-structured functions: studies, research, regulations, policies, capacity building etc

In the district disaster management plan, such activities related to each hazard can be plan