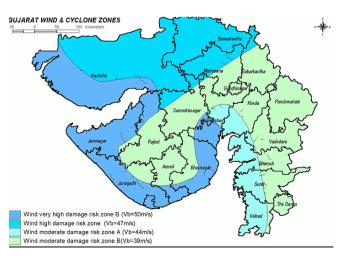

### 1.9 General Information of Rajkot District.

Rajkot district, which is the focal point of Saurashtra's development, has strategic importance from all points of view, historically, socially and economically. Rajkot district is located at 70-20 to 71-40 east longitude and 20-58 to 23-18 north latitude. 11203 km There are 584 villages and 11 taluka panchayats in Rajkot district which has 11 talukas, 6 cities and two uninhabited villages. Rajkot district is bounded by Bhavnagar, a small part of Amreli district in the east, Jamnagar in the west and Morbi and Gulf of Kutch and Desert of Kutch in the north and a small part of Junagadh and Amreli district in the south. The eastern part of the district is hilly. Whereas in the western part, the average rainfall of Bhadar river and its tributaries is 540 to 600 mm. The two main rivers of the district are Bhadar and Aji.