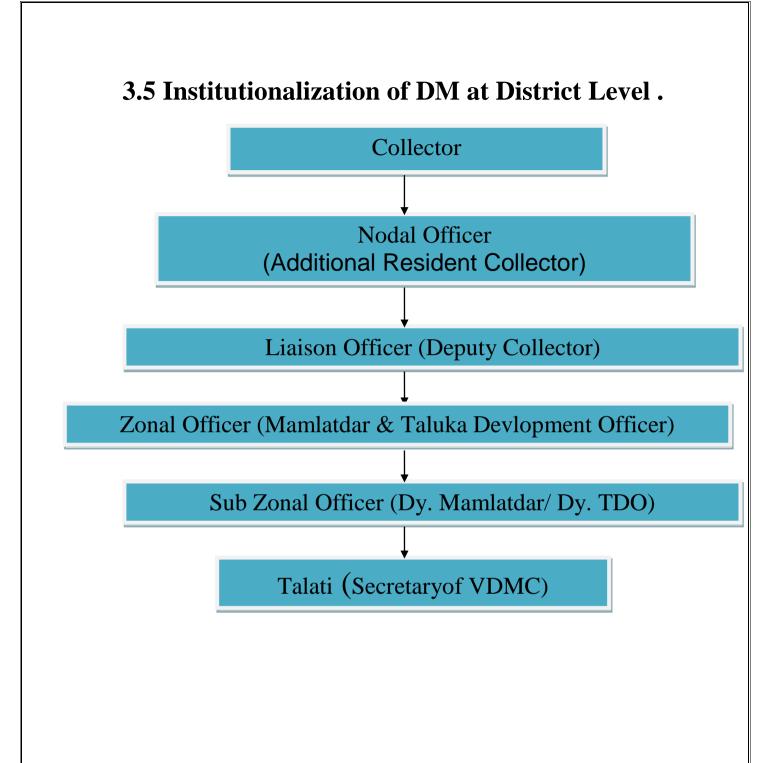

|





#### 3.4 Warning in urban areas.





# **3.6 Communication Flow Chart during Disaster Management.**



72

# 3.7 EMERGENCY ORGANIZATION OF THE DISTRICT CRISIS GROUP (DCG).



# 3.8 EMERGENCY ORGANIZATION OF THE AREA LOCAL CRISIS GROUP (LCG).



# -: Chapter - 4 :-Prevention and Mitigation Measures

To reduce the effects of a disaster, prevention and mitigation activities and nonstructural works can be carried out in the construction and commercial works in the structured works which help in mitigating the risk. Non-structured activities can include public awareness, capacity building, behavioral change, safety regulations and enforcement.

Mitigation functions can be divided into two parts as follows.

1. Structural Works: Construction and engineering physical works on site.

2. Non-structured functions: studies, research,