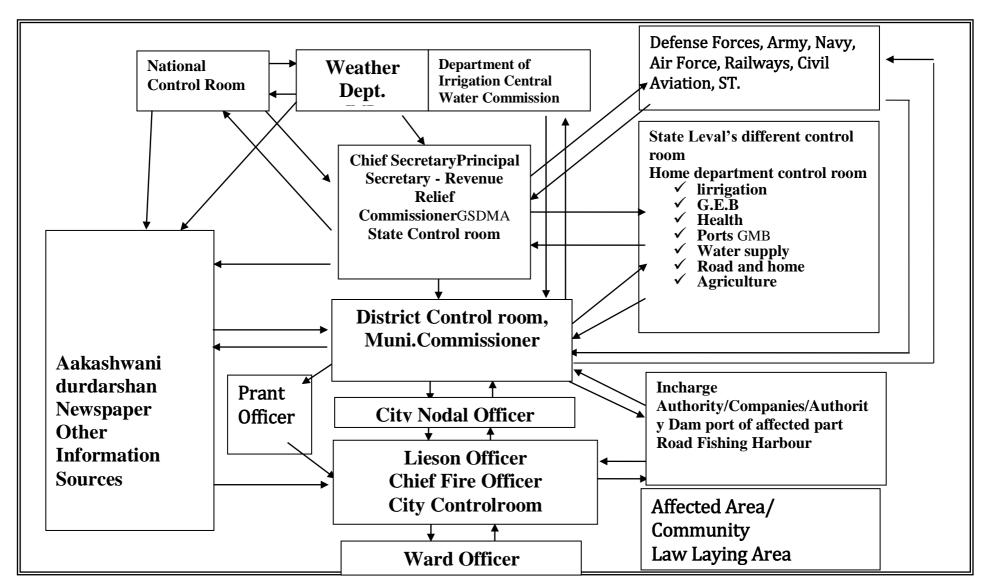

# Introduction

At the time of disaster, a person is between life and death , then every minute is precious. If there is no one to take the victim, it is a communication gap. An effective response to any disaster to reduce losses and facilitate recovery is expected to involve a variety of actors working in a number of sectors. Police , fire and emergency services , health services are the first responders. Disaster related activities such as search and rescue , traffic control , medical care and emergency transportation require adequate communication arrangements and control. Due to communication gap in essential operations, fruitful results cannot be obtained. The role of Emergency Operational Center is vital to maintain consistency in operations.

Before a disaster, the focus is on early warning communication management and assessment of the situation in the field. Communication systems remain vital during a disaster.

They are the central point of all post-disaster communications for impact and recovery operations. These contingency operations are key to bringing people and resources together to deal with emergencies and disasters. There is a framework for handling specific operations related to specific disasters. Policy formulation for post disaster relief deals with matters like operations management , coordination of operations. The operation of the District Emergency Operational Center is essential in 24-hour search and rescue relief operations, restoration and rehabilitation operations.