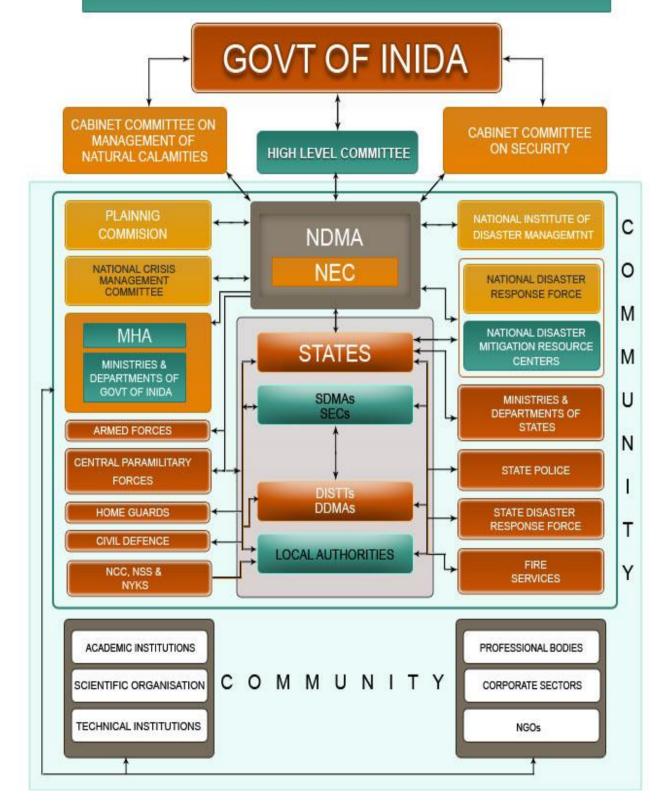

# National Disaster Management Authority (NDMA)

Disaster are woven with men in context of present time indian government taking this subject matter very seriously in august 1999 formed one high powered committee and after Gujarat earth quake of 2001, disaster management plan was accepted as mitigation mechanism.

On 23rd december 2005, disaster management act.2005 was enacted by indian government and form of national disaster management authority (NDMA) under chieftain of prime minister was done as per it and decision was taken of making for proper disaster management form of state disaster management authority under chieftain of chief minister for states various tacks are to be done for facing to disasters by NDMA in which risk reduction, rehabilitation like as matters are comprised above all necessary guidelines in regards to natural and men created calamities in national disaster management act 2005 have been given in.

# NATIONAL DISASTER MANAGEMENT STRUCTURE