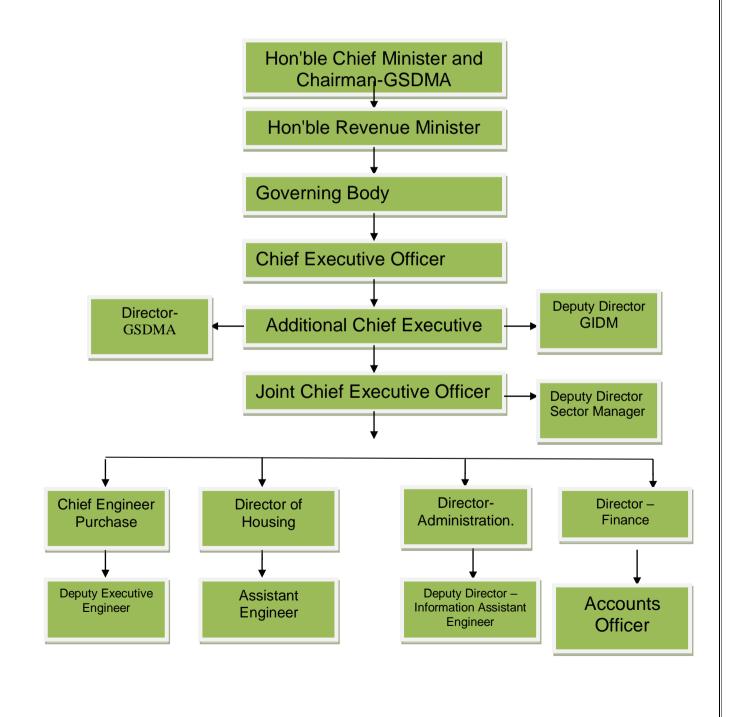

# **Gujarat State Disaster Management Authority – GSDMA**

Our state often becomes victim of disaster sometimes such disaster are terrible that local lives of people of state and total planning due to this disaster is disturbed this is experience of all of us policy above disaster management and restitution and rehabilitation have been determined by Gujarat state by passing Gujarat state disaster management act-2003 and 5th of month April of year 2003 was published in Gujarat gazette on 8th February 2001 form of Gujarat state management authority has been done vast project of multi faceted reconstruction, restitution re-habilitation for getting erected affected areas of earth quake after Kutch earth quake by taken in to account with help by world bank, Asian development bank and international organizations, Indian government, state Government, voluntary institutions etc. and difficult tasks being praisable of all the world has been shown being completed in only period of two-three years.

# **GSDMAStructure**