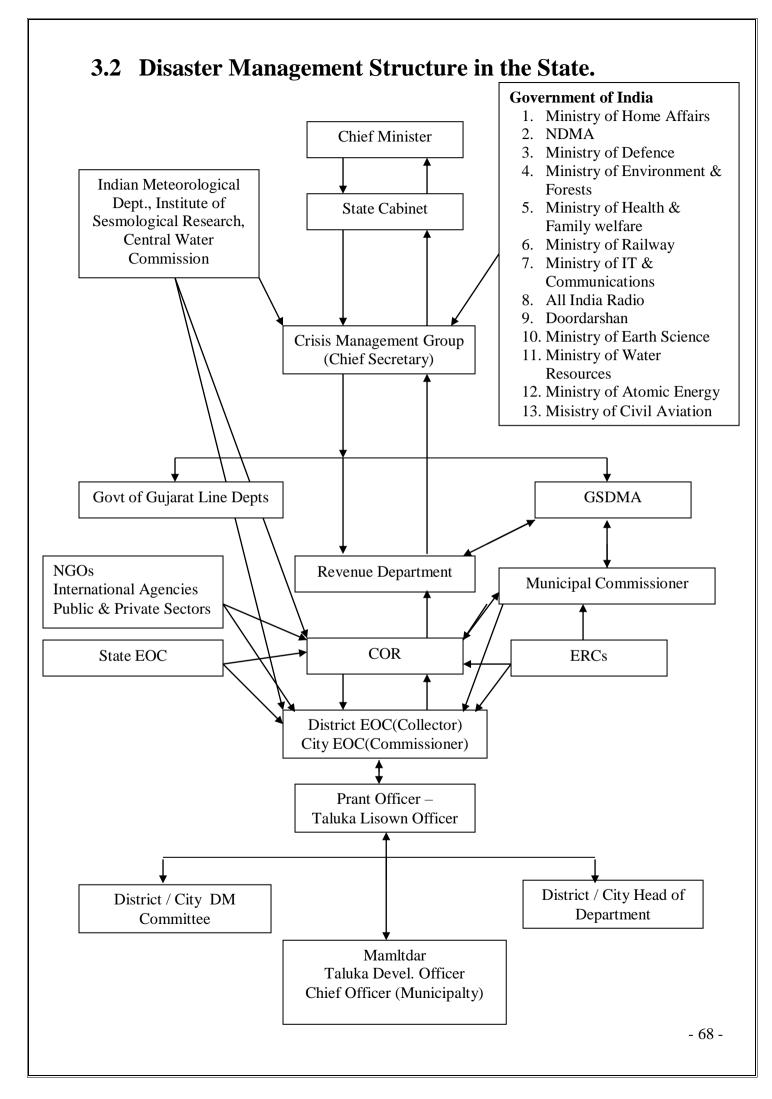

# NATIONAL DISASTER MANAGEMENT STRUCTURE

# **Gujarat State Disaster Management Authority – GSDMA**

Our state often becomes victim of disaster sometimes such disaster are terrible that local lives of people of state and total planning due to this disaster is disturbed this is experience of all of us policy above disaster management and restitution and rehabilitation have been determined by Gujarat state by passing Gujarat state disaster management act-2003 and 5th of month April of year 2003 was published in Gujarat gazette on 8th February 2001 form of Gujarat state management authority has been done vast project of multi faceted reconstruction, restitution re-habilitation for getting erected affected areas of earth quake after Kutch earth quake by taken in to account with help by world bank, Asian development bank and international organizations, Indian government, state Government, voluntary institutions etc. and difficult tasks being praisable of all the world has been shown being completed in only period of two-three years.

# **GSDMAStructure**