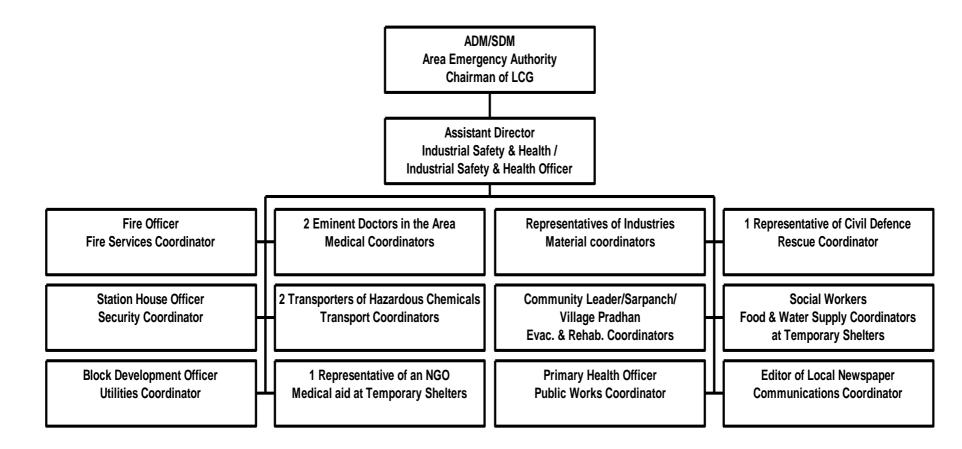

### 1.11 Residence.

Rangila and Raliyamana Rajkot city has many cultural activities going on and in order to boost this folk art cultural activity and the city people get its benefits, the beautiful Hemu Garhvi Natyagriha Auditorium has been prepared in the city. Many different cultural activities are taking place in it. Actor known from Rajkot has achieved a name in Mumbai's Bollywood. Talking about such artists, Manhar Udas, Nirmal Udas and Pankaj Udas, these three brothers studied in Rajkot, moved to Mumbai and entered the world of music and ghazals. One such music in case is two musicians from Rajkot who are well associated with Mumbai and Bollywood are composer Mr. Vijay Davda and Mr. Pankaj Bhattal folk in case artists like Mithabhai Parasana, Jitudan Gadhvi, Bihari Gadhvi, Hemant Chauhan have kept Saurashtra's folk literature alive.